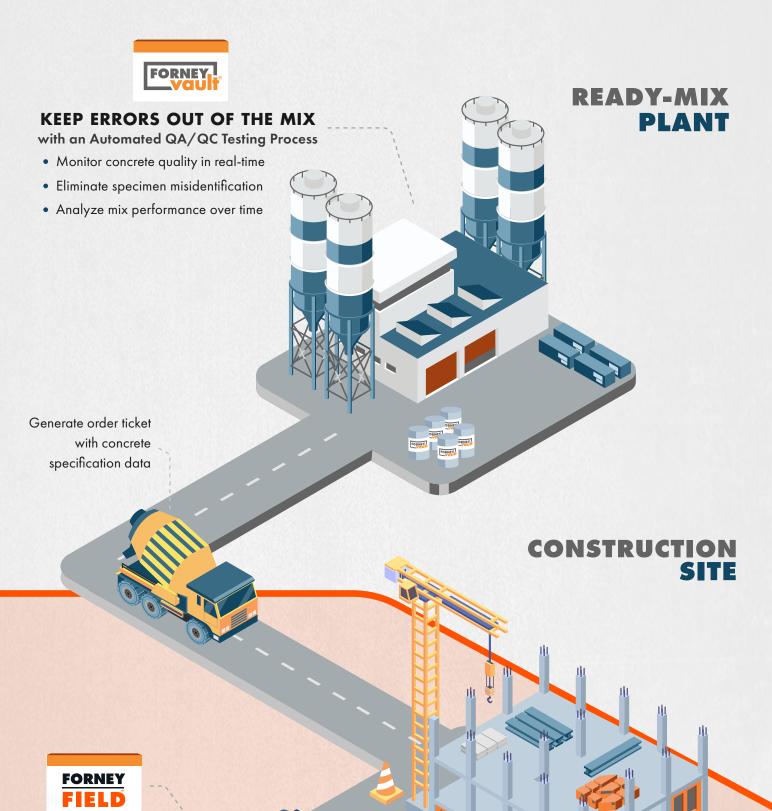

Integrated technologies unite data flows across the entire construction ecosystem from the plant to the project owner and every step in between.

#### **DELIVER CONCRETE**

Capture delivery ticket data and wet concrete properties

### **KEEP PROJECTS MOVING**

with ForneyVault-equipped Test Labs

- Automate manual tasks and get more done
- Proactive Alerts flag problems early
- Eliminate redundant administrative work

## CONSTRUCTION **MATERIAL TEST LAB**

### **DITCH THE CLIPBOARD**

- with an Integrated Smart Machine
- Optimize technician time
- Reduce test errors and variance
- Eliminate data silos